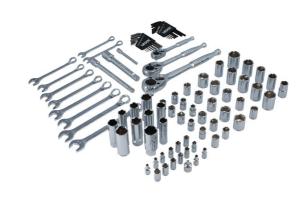

## Socket and Spanner Set AF/Metric 1/4"D, 3/8"D, 1/2"D

A combined metric & AF socket and spanner tool set, manufactured from polished chrome vanadium. Includes a range of popular sized single hex (6pt) profile sockets, ratchets, extension bars, combination spanners, and hex keys.

## **Additional Information**

- 23 x standard AF sockets & 23 x standard metric sockets 1/4"D, 3/8"D, 1/2"D; 4 x deep sockets AF, 4 x 3/8"D deep metric sockets, 2 x 3/8"D spark plug sockets.
- Accessories: 3 x 45 teeth ratchets: 1/4"D, 3/8"D, 1/2"D; 3 x extension bars: 75, 125, 150mm long.
- Combination spanners: AF 3/8", 7/16", 1/2", 9/16", 5/8"; metric 10, 12, 13, 14, 15mm.
- 8 x AF Hex keys, 8 x metric Hex keys, 1 x adaptor.
- · Supplied in blow mould case with wall mounting facility.