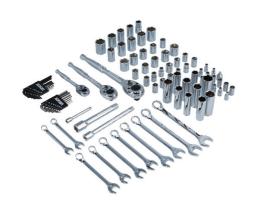

## Socket and Spanner Set AF/Metric 1/4"D, 3/8"D, 1/2"D

A combined metric & AF socket and spanner tool set, manufactured from polished chrome vanadium. Includes a range of popular sized single hex (6pt) profile sockets, ratchets, extension bars, combination spanners, and hex keys.

## **Additional Information**

- 23 x standard AF sockets & 23 x standard metric sockets 1/4"D, 3/8"D, 1/2"D; 4 x deep sockets AF, 4 x 3/8"D deep metric sockets, 2 x 3/8"D spark plug sockets.
- Accessories: 3 x 45 teeth ratchets: 1/4"D, 3/8"D, 1/2"D; 3 x extension bars: 75, 125, 150mm long.
- Combination spanners: AF 3/8", 7/16", 1/2", 9/16", 5/8"; metric 10, 12, 13, 14, 15mm.
- 8 x AF Hex keys, 8 x metric Hex keys, 1 x adaptor.
- · Supplied in blow mould case with wall mounting facility.