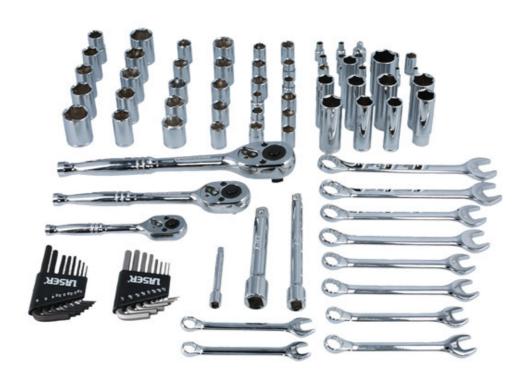

## Socket and Spanner Set AF/Metric 1/4"D, 3/8"D, 1/2"D

A combined metric & AF socket and spanner tool set, manufactured from polished chrome vanadium. Includes a range of popular sized single hex (6pt) profile sockets, ratchets, extension bars, combination spanners, and hex keys.

## **Additional Information**

- 23 x standard AF sockets & 23 x standard metric sockets 1/4"D, 3/8"D, 1/2"D; 4 x deep sockets AF, 4 x 3/8"D deep metric sockets, 2 x 3/8"D spark plug sockets.
- Accessories: 3 x 45 teeth ratchets: 1/4"D, 3/8"D, 1/2"D; 3 x extension bars: 75, 125, 150mm long.
- Combination spanners: AF 3/8", 7/16", 1/2", 9/16", 5/8"; metric 10, 12, 13, 14, 15mm.
- 8 x AF Hex keys, 8 x metric Hex keys, 1 x adaptor.
- · Supplied in blow mould case with wall mounting facility.